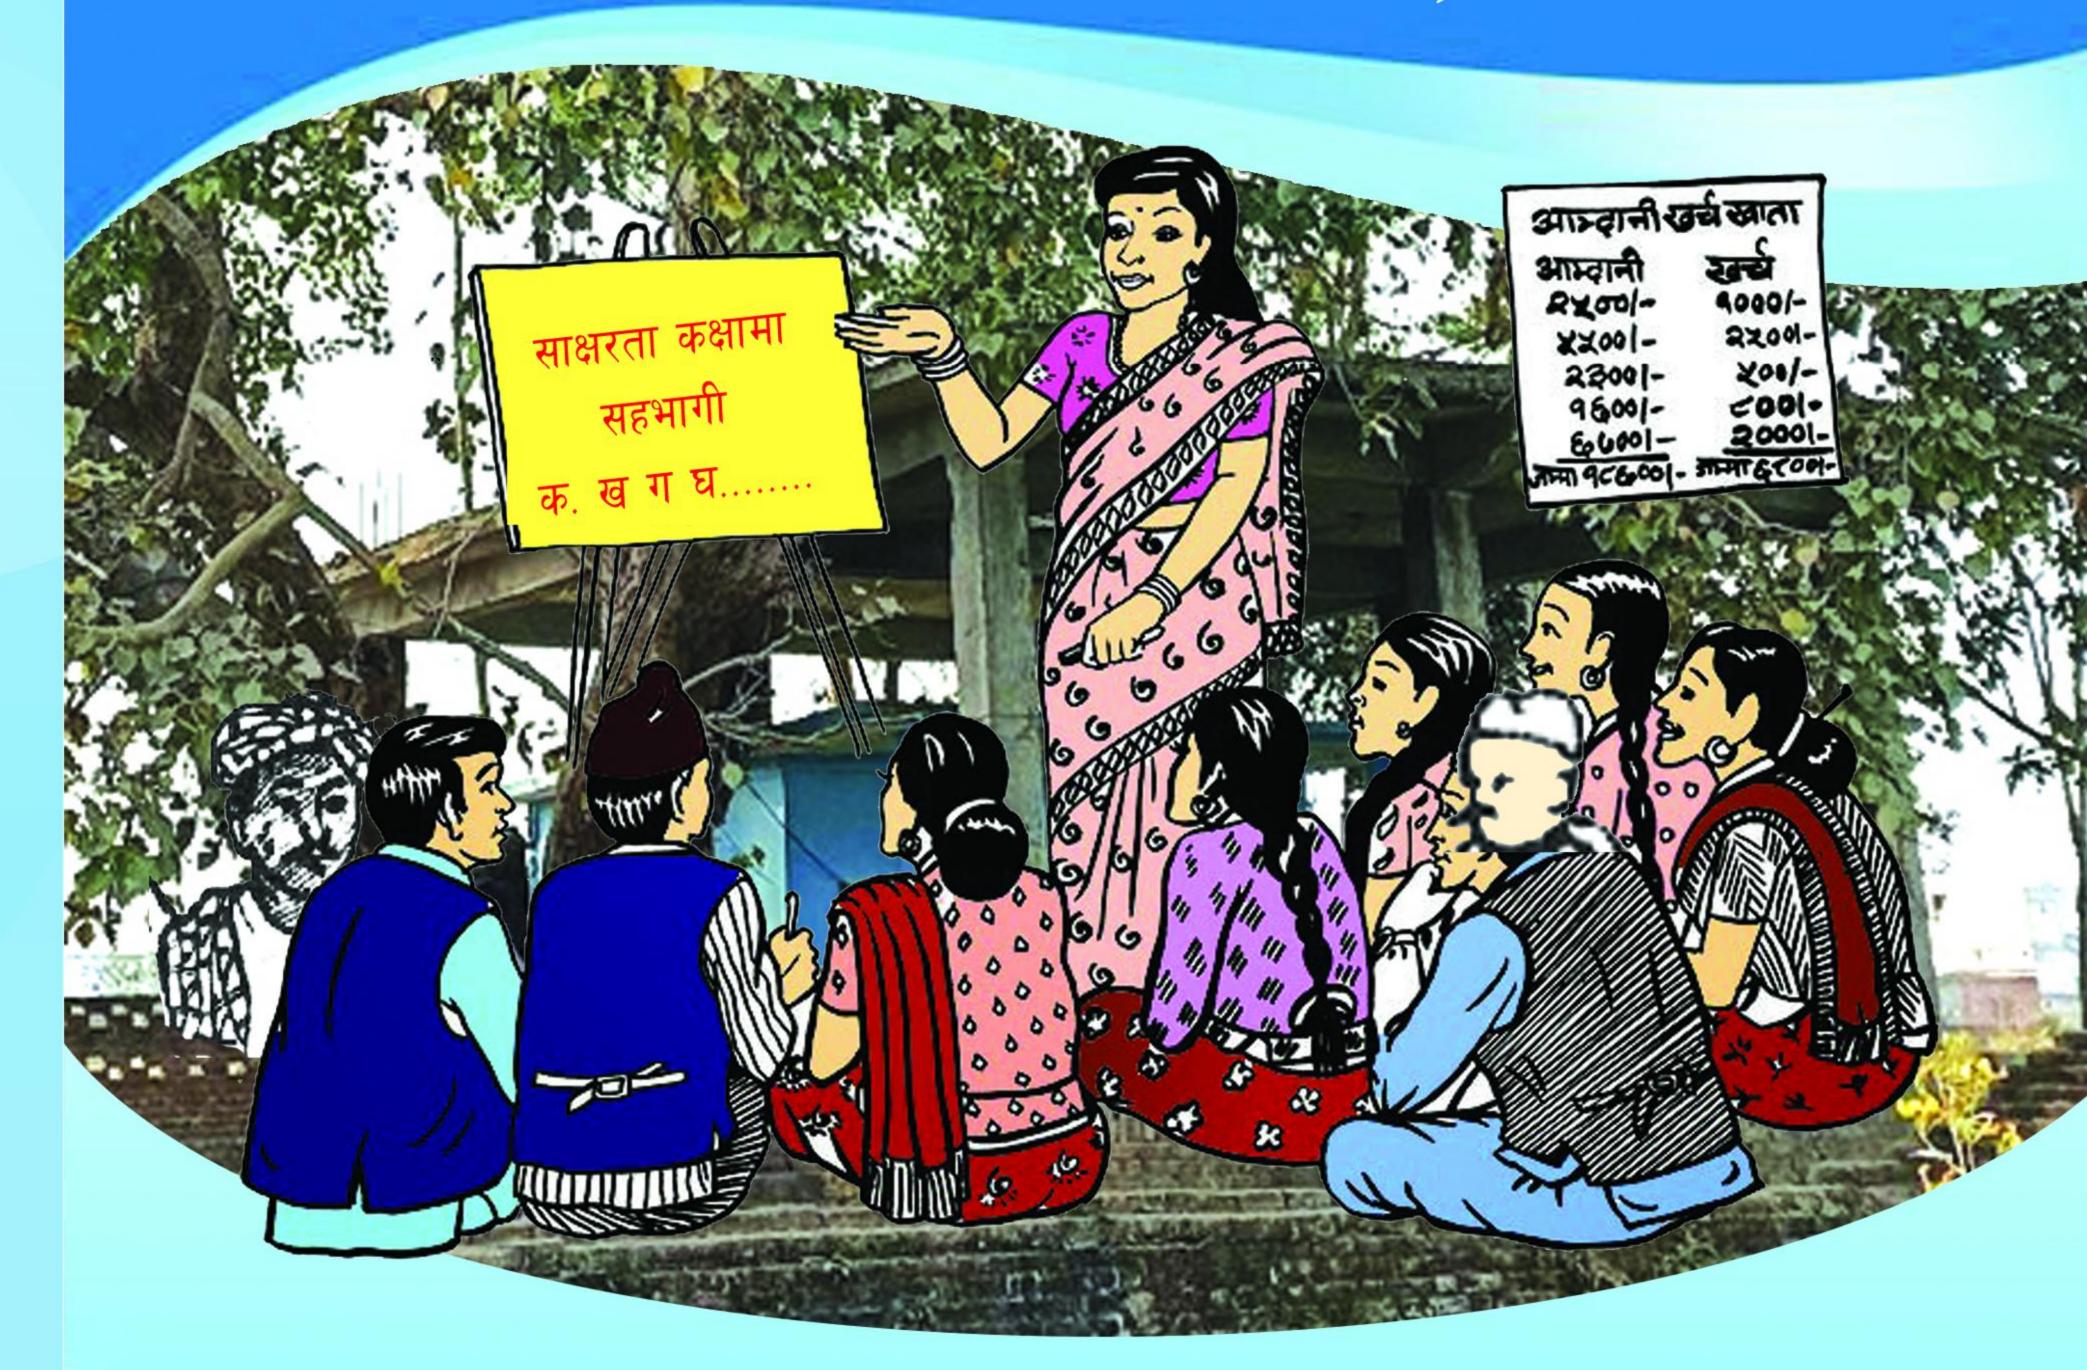

#### नगर प्रमुखको मन्तव्य

नेपाल सरकारले साक्षर नेपाल घोषणा गर्ने नीति लिएको छ । सबैका लागि शिक्षा जस्ता अन्तर्राष्ट्रिय प्रतिवद्धता एवं संयुक्त राष्ट्र सङ्घीय घोषणा अन्तर्गत वैदेशिक सहायता समेत परिचालन गरी अनौपचारिक शिक्षाका कार्यक्रमहरु धेरै अघिदेखि नै सञ्चालन हुँदै आएको छ । दिगो विकासका लक्ष्य २०३० को लक्ष्य नं.४ मा सबैका लागि समावेशी र समतामूलक गुणस्तरीय शिक्षा सुनिश्चित गर्ने र जीवनपर्यन्त सिकाइका अवसरहरु प्रवर्धन

गर्ने लक्ष्य उल्लेख छ । नेपालको संविधानमा आधारभूत तहसम्मको शिक्षालाई अनिवार्य र निशुल्क गर्ने व्यवस्था रहेको छ ।

मलंगवा नगरपिलकाले पिन नगरबासीहरूको साक्षरता दर एिकन गरी जनस्तरबाट नै साक्षरता प्रवर्धन गर्ने नीति लिएको छ । यसै क्रममा यही २०८० साउन १० गतेभित्र सामुदायिक विद्यालयका शिक्षकहरूको सहयोगमा १२ वटै वडामा स्थलगत भ्रमणबाट निरक्षर व्यक्तिहरूको नामसिहत विवरण सङ्कलन गरिएको छ । जसमा २०७८ को जनगणनामा नगरपालिकाको कुल ५४५५० जनसंख्या रहेको मध्ये १५ देखि ६० वर्ष उमेर समूहका ४१६७ महिला र १४११ पुरुष गरी जम्मा ५६३० जना निरक्षर रहेको पाइयो । अर्थात मलंगवा नगरपालिकाको निरक्षरता दर १०.३२ प्रतिशत रहेको देखिन्छ ।

सिमित म्रोत साधनबाट मूलतः एक व्यक्तिले एकजना निरक्षरलाई साक्षर बनाउने (Each one, Teach one) विधि प्रयोग गर्ने र तत्कालै साक्षर मलंगवा घोषणा गर्ने हाम्रो सोच रहेको छ । यसका लागि मलंगवा नगरपालिकाबाट आफ्नै पहलमा साक्षरताका १२ सूचकमा आधारित सन्दर्भ पुस्तक तयार गरी प्रकाशन गरिएको छ । निःशुल्क रुपमा यस पुस्तकको लेखन, सङ्कलन तथा सम्पादन गरी सहयोग गर्नु भएकोमा प्रमुख प्रशासकीय अधिकृत श्री गेहनाथ गौतम तथा सम्पादन सहयोगी श्री प्रमोद मण्डल र श्री रमेश अधिकारीलाई विशेष धन्यवाद दिन चाहन्छ । साथै यसको सेटिङ र छपाइ कार्य गर्नुहुने श्री विनोद ढुङ्गेल र गौरीशङ्कर प्रेस लिङ्क प्रा.लि.कौशलटारलाई पनि धन्यवाद दिंदै यस सन्दर्भ पुस्तकको भरपुर उपयोग गरी लाभिलन नगरबासी र सरोबारवाला सबैमा अनुरोध गर्दछ ।