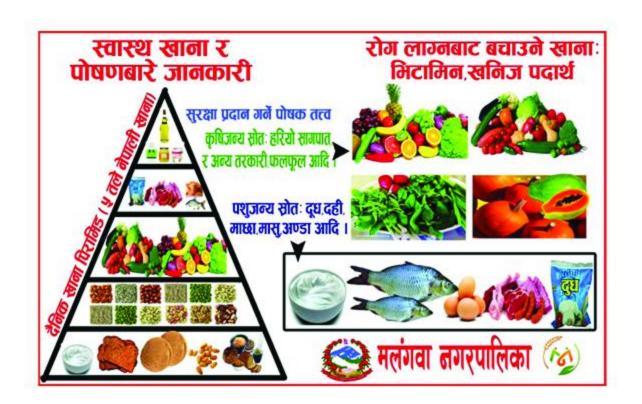

र मोटोपन १.२ प्रतिशत र प्रजनन उमेरका महिला अधिक तौल र मोटोपन २२ प्रतिशत र सोही उमेरका महिलाको दुब्लोपन १७ प्रतिशत रहेको छ। यसैगरी नेपाल राष्ट्रिय सूक्ष्म पोषकतत्व सर्वेक्षण २०१६ का अनुसार नेपालका ३२ प्रतिशत किशोर किशोरीमा भोकमरीको जोखिमका कारण पुड्कोपन देखिएको छ।

अर्कोतर्फ बहुआयामिक गरिबी तथा कुपोषणका कारण बालबालिका विद्यालय जानबाट विञ्चतसमेत रहेका छन्। धनी वर्गका बालबालिकामा पुड्कोपन १६.५ र गरीब वर्गका बालबालिकामा यो दर भण्डै ५० प्रतिशत रहेको छ। यसैगरी प्रजनन उमेर समूहका २०-४९ उमेर समूहका ४८ प्रतिशत महिलाको २० वर्ष नपुग्दै विवाह हुने गर्दछ। सुत्केरी भएका आमामध्ये ५० प्रतिशतले मात्र एक घण्टाभित्र शिशुलाई दूध चुसाउँदछन्। मूल स्रोतः विष्णु नेपाल, रासस

क माथिको समाचारले कुन विषयलाई महत्व दिएको छ ?

ख दिगो विकास लक्ष्यअनुसार सन् २०३० सम्ममा पुड्कोपन कति प्रतिशतमा भार्ने लक्ष्य लिइएको छ।





#### क हामी स्वस्थ्य रहन गाउँ समाजमा नै उपलब्ध पोषिलो खानाको सूची बनाउनु होस् ।

| १ | Х | 9 | १० |
|---|---|---|----|
| 2 | ч | د | ११ |
| 3 | Ę | 9 | १२ |

#### ख हाम्रो खानपानका राम्रा र नराम्रा बानी तलको तालिकामा लेख्नु होस्।

| हाम्रो खानपानका राम्रा बानी | हाम्रो खानपानका नराम्रा बानी |
|-----------------------------|------------------------------|
|                             |                              |
|                             |                              |
|                             |                              |
|                             |                              |
|                             |                              |
|                             |                              |

# पाठ १ 📗

# औषधी सेवन गर्ने सही तरिका

#### १ तलको संवाद पढौँ