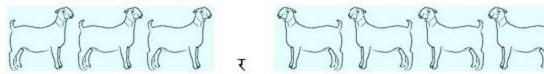

#### सामान्य जोड र क्याल्कुलेटर प्रयोग

- नेपाली र अङ्गेजीमा सङ्ख्या कसरी लेख्ने अभ्यास गरौं।
- रविताका ३ वटा बाख्रा र रितेसका ४ वटा बाख्रा चौरमा चर्दैछन् । उसोभए चौरमा जम्मा कति बाख्रा चरिरहेका छन् ;

यहाँ रविताका ३ वटा बाख्रा र रितेसका ४ वटा बाख्रा एकै ठाउँमा मिसाइएको छ । यसलाई चित्रबाट हेरौं।

(रविताका बाखा)

(रितेसका बाखा)

३ वटा

४ वटा

 $e = 8 + \xi$ 

यहाँ ३ र ४ को बिचमा राखिएको चिह्न जोड (+) को चिह्न हो। यसलाई प्लस पनि भनिन्छ।

३. धिरेन्द्रले फलफुल खेती गर्नुहुन्छ । उहाँले गतवर्ष ९ वटा आँप विरूवा लगाउनु भएको छ । यसवर्ष ७ वटा विरूवा थप गर्नुभयो भने जम्मा विरूवा कित भए ¿ यसलाई गणितीय भाषामा यसरी लेखिन्छ: