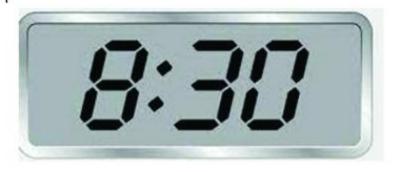

#### आउनुहोस् एउटा क्याल्कुलेटर हेरौं।

यसोगर्दा स्क्रिनमा 16 आएको छ । त्यसैले ९ र ७ को जोडफल १६ भयो । जोडफललाई = को चिह्न पछाडि लेख्ने ।

त्यसैले ९ + ७ = १६ भयो । यसलाई ठाडो रूपमा लेख्दा ९ + ७ = १६ यस्तै अन्य २ ओटा अभ्यास खोजेर गर्नुहोस् ।