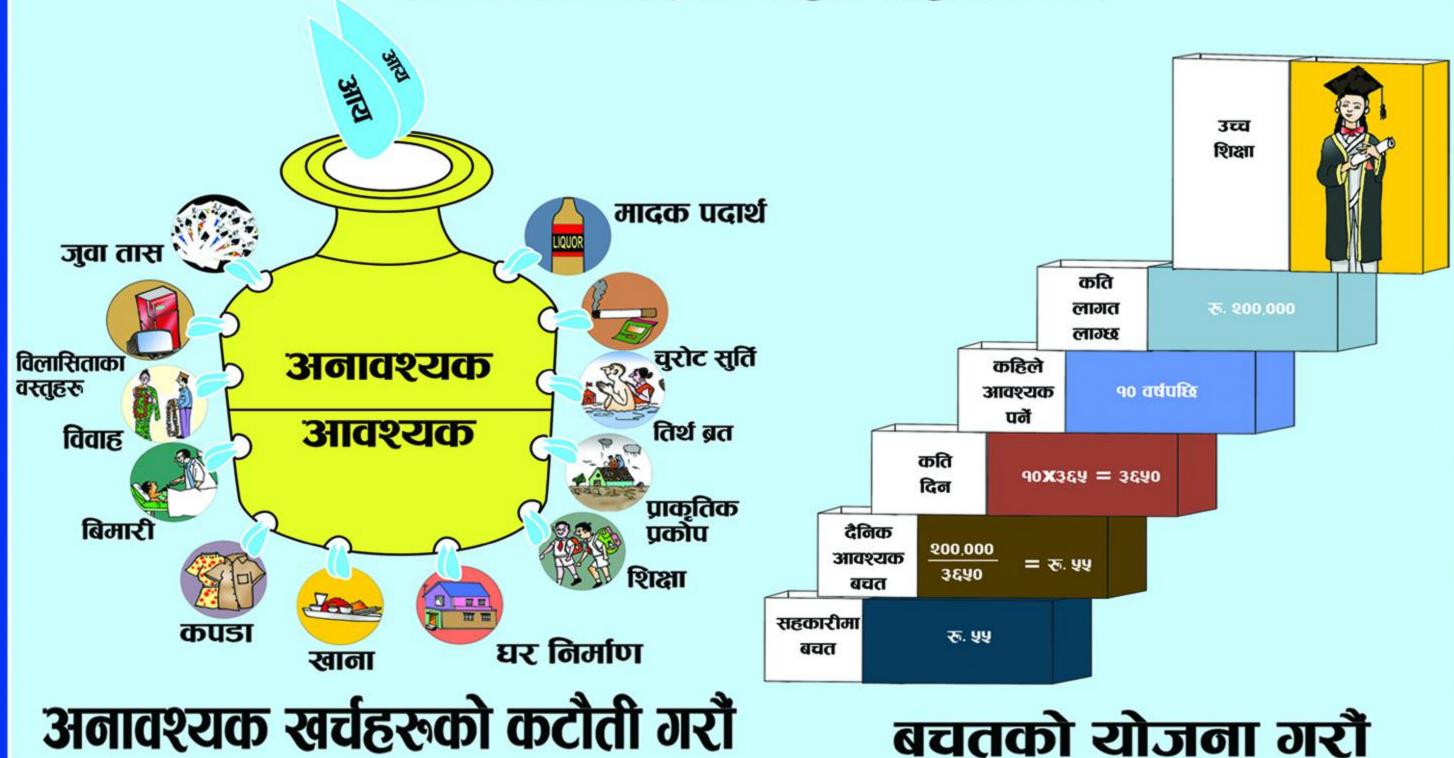

|
|                                                               |
|                                                               |
|                                                               |

# पाठ २

# स्वर वर्ण र शब्द चिनारी

# तलको अक्षर गीत गाउनुहोस्

# अक्षर गीत

अमला त आमाले इनारमा लानुभो ईश्वरले उखुमा रस हाल्नुभो एकतारे त ऐनामा ओखरजस्तो छ औजारले अंशुले फोरेजस्तो छ



# २. माथिको गीत सुनेर वा पढेर उत्तर दिनुहोस् :

- (क) आमाले के कहाँ लानुभयो ?
- (ख) के ओखर जस्तो देखियो ?
- (ग) अंशुले केले ओखर फोरिन् होला ?
- (घ) गाढा अक्षरमा लेखिएका वर्ण के के होलान् ?
- (ङ) कुन वर्ण पढ्न गारो छ ?

# ३. सुनेर सँगसँगै भन्नुहोस् :

अ आ इ ई उ ऊ ऋ एऐ ओ औ अं अः



आ 311 S 

刑 अँ अं अः 

# जीवनचत्रका विभिन्न आवश्यकता विचार गरी बचत गरौ र भविष्य सुरक्षित गरौ



जीवनका आवश्यकताहरू पहिचान गरौ





प्रकाशक म**लांगवा नगरपालिका** सर्लाही, मधेश, प्रदेश नेपाल