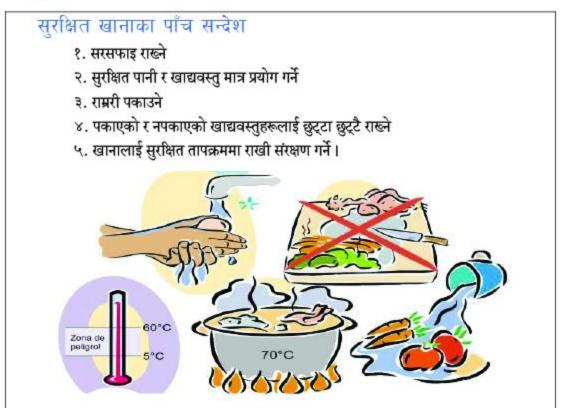

ौल र मोटोपन १.२ प्रतिशत र प्रजनन उमेरका महिला अधिक तौल र मोटोपन २२ प्रतिशत र सोही उमेरका महिलाको दुब्लोपन १७ प्रतिशत रहेको छ। यसैगरी नेपाल राष्ट्रिय सूक्ष्म पोषकतत्व सर्वेक्षण २०१६ का अनुसार नेपालका ३२ प्रतिशत किशोर किशोरीमा भोकमरीको जोखिमका कारण पुड्कोपन देखिएको छ।

अर्कोतर्फ बहुआयामिक गरिबी तथा कुपोषणका कारण बालबालिका विद्यालय जानबाट विञ्चतसमेत रहेका छन्। धनी वर्गका बालबालिकामा पुड्कोपन १६.५ र गरीब वर्गका बालबालिकामा यो दर भण्डै ५० प्रतिशत रहेको छ। यसैगरी प्रजनन उमेर समूहका २०-४९ उमेर समूहका ४८ प्रतिशत महिलाको २० वर्ष नपुग्दै विवाह हुने गर्दछ। सुत्केरी भएका आमामध्ये ५० प्रतिशतले मात्र एक घण्टाभित्र शिशुलाई दूध चुसाउँदछन्। मूल स्रोतः विष्णु नेपाल, रासस

क माथिको समाचारले कुन विषयलाई महत्व दिएको छ ?

ख दिगो विकास लक्ष्यअनुसार सन् २०३० सम्ममा पुड्कोपन कति प्रतिशतमा भार्ने लक्ष्य लिइएको छ।





#### क हामी स्वस्थ्य रहन गाउँ समाजमा नै उपलब्ध पोषिलो खानाको सूची बनाउनु होस् ।

| १ | Х | 9 | १० |
|---|---|---|----|
| 2 | ч | د | ११ |
| 3 | Ę | 9 | १२ |

#### ख हाम्रो खानपानका राम्रा र नराम्रा बानी तलको तालिकामा लेख्नु होस्।

| हाम्रो खानपानका राम्रा बानी | हाम्रो खानपानका नराम्रा बानी |
|-----------------------------|------------------------------|
|                             |                              |
|                             |                              |
|                             |                              |
|                             |                              |
|                             |                              |
|                             |                              |

# पाठ १ 📗

# औषधी सेवन गर्ने सही तरिका

#### १ तलको संवाद पढ