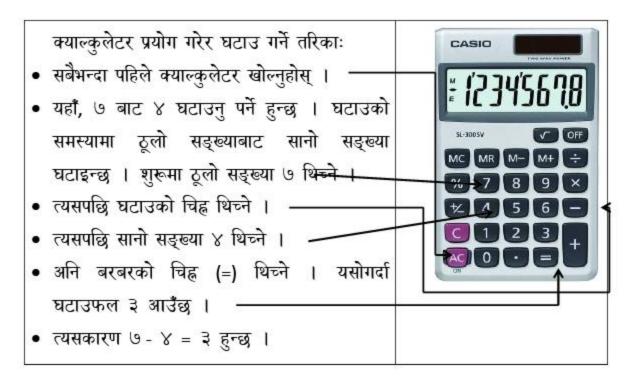

#### सामान्य घटाउ र क्याल्कुलेटर प्रयोग

 सिरताले बाख्रा पाल्नुहुन्छ । उहाँका ५ वटा खसीहरू थिए, जसमध्ये २ वटा बेच्नुभयो भने उहाँका कतिवटा खसी बाँकी रहे ;

यस्तो समस्यालाई लेखेर कसरी समाधान गर्न सिकन्छ, चित्र सिहत हेरौं।

५ वटा खसी - २ वटा खसी = ३ वटा खसी

यहाँ ५ र २ को बिचमा राखिएको चिह्न घटाउ (-) को चिह्न हो । यसलाई माइनस पनि भनिन्छ । यसलाई ठाडो रूपमा पनि लेख्न सिकन्छः

यस्तै अन्य ३ ओटा अभ्यास खोजेर गर्नुहोस्।

२. जानकीले स्वीटर बुनेर बिक्री गर्नुहुन्छ । गत महिना उहाँले ७ वटा स्वीटर बुनेर बिक्री गर्नुभयो । यो महिनामा उहाँले ४ वटा स्वीटर बुनेर बिक्री गर्नुभयो भने गत महिनाभन्दा यो महिना कित कम स्वीटर बुनेर बिक्री गर्नुभएछ ¿

यो समस्याको क्याल्कुलेटरबाट समाधान गरौं।

#### त्यसकारण

७ - ४ = ३ हुन्छ।