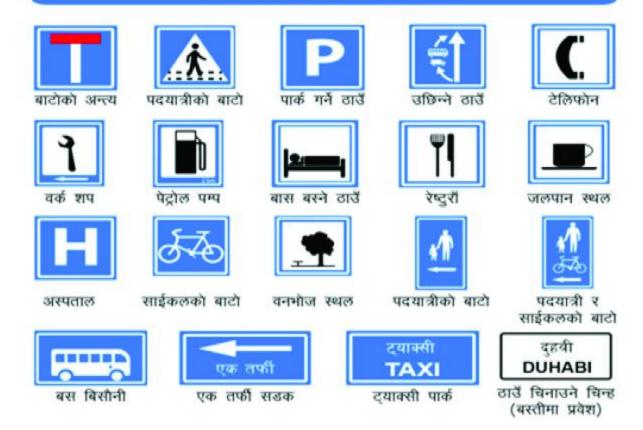

|
| पार्किङ गर्न मनाही छ।                         | रोक्न मनाही छ।                                | प्रवेश गर्न मनाही छ ।                                |
|                                               | 3                                             |                                                      |
| यू-टर्न नगरौँ                                 | बायाँ नमोडौँ                                  | दायाँ नमोडौँ                                         |
| यस ठाउँमा सवारी साधन<br>यू–टर्न गर्न मनाही छ। | यस ठाउँमा सवारी साधन<br>बायाँ मोड्न मनाही छ । | यस ठाउँमा सवारी साधन<br>दायाँ मोड्न गर्न मनाही<br>छ। |

#### आवेशमूलक तथा प्रतिवन्धात्मक ट्राफिक चिन्हहरू REGULATORY OR MANDATORY TRAFFIC SIGNS





#### जानकारीमूलक ट्राफिक चिन्हहरू INFORMATION TRAFFIC SIGNS



# स्रोत सामग्रीहरू

साक्षर नेपाल वर्ष २०७६ अवधारणा पत्र, शिक्षा तथा मानव स्रोत विकास केन्द्र अनिवार्य तथा निशुल्क शिक्षा सम्बन्धी ऐन, २०७५

शिक्षा तथा मानव स्रोत विकास केन्द्र, सानोठिमीबाट निर्मित प्रकाशित अप्रकाशित सामग्रीहरू विष्णु नेपाल, रासस, समाचार २०७६

https://udhyaminepal.com

https://hariyalinepal.com

https://nepalwatch.com

गुगल खोजी र सान्दर्भिक अन्य सामग्रीहरू।

| अभ्यास गर्नुहोस्    | 1                                      |                  |
|---------------------|----------------------------------------|------------------|
| ु तुला माह्नालाई पु | राण सुनास्य सार                        | रा माछालाई बचाउत |
|                     |                                        |                  |
|                     |                                        |                  |