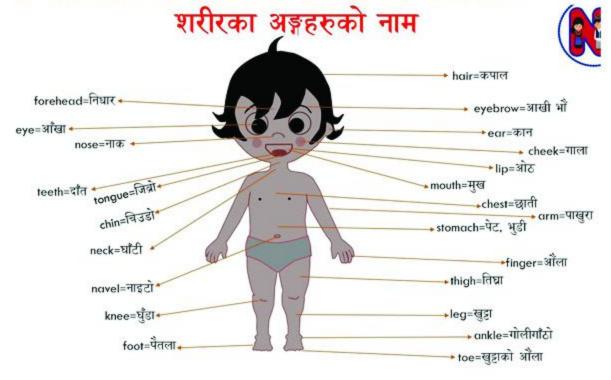

२. आफ्नो शरीरका अङ्ग देखाउँदै कुनै दश अङ्गको नाम भन्नुहोस् र लेख्नुहोस्।

(ङ) तपाईँको परिवारले गर्ने काम : .....

| तल फुलकुमारीले आप<br>मातृभाषामा आफ्नो पा                                                                                                          | र्नो परिचय दिएकी छन् । तपाईँ पनि नेपाली भाषामा वा आफ्नै<br>रेचय दिनुहोस् : |
|---------------------------------------------------------------------------------------------------------------------------------------------------|----------------------------------------------------------------------------|
| नेपालीमा                                                                                                                                          | आफ्नो मातृभाषामा                                                           |
| मेरो नाम फुलकुमारी<br>यादव हो। म मलंगवा<br>नगरपालिका वडा नं<br>७ गनेशियामा बस्छु।<br>मेरो घरमा आमाबा, म<br>र बहिनी छौँ। मलाई<br>धेरै पढ्ने रहर छ। |                                                                            |
| A CHARLEST MARKET AND                                                                                         | । कुनै एउटा गीत सुनाउनुहोस् ।<br>। दुई हरफ लेख्नुहोस् ।                    |
|                                                                                                                                                   |                                                                            |