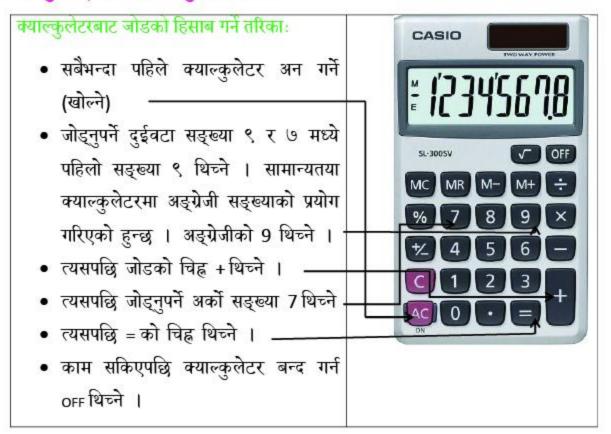

#### आउनुहोस् एउटा क्याल्कुलेटर हेरौं।

यसोगर्दा स्क्रिनमा 16 आएको छ । त्यसैले ९ र ७ को जोडफल १६ भयो । जोडफललाई = को चिह्न पछाडि लेख्ने ।

त्यसैले ९ + ७ = १६ भयो । यसलाई ठाडो रूपमा लेख्दा ९ + ७ = १६ यस्तै अन्य २ ओटा अभ्यास खोजेर गर्नुहोस् ।