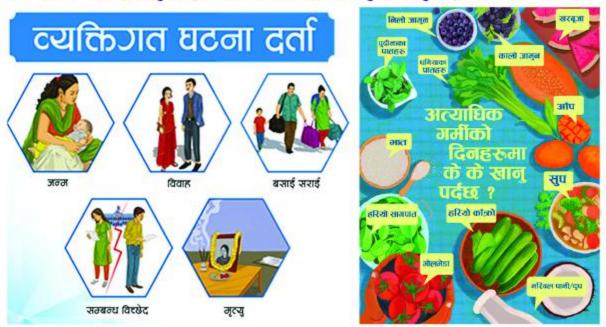

दा बढी नापका लागि हामी मिटर एकाइको प्रयोग गरिन्छ। धेरै लामो लामो दुरी नाप्नलाई किलोमिटर पिन प्रयोग गरिन्छ। मिटरभन्दा पिन सानो नाप नाप्नका लागि सेन्टिमिटर एकाइको प्रयोग गरिन्छ। १०० सेन्टिमिटरको १ मिटर हुन्छ। १ सेन्टिमिटरभन्दा पिन कम दुरी नाप्नका लागि हामी मिलिमिटरको प्रयोग गर्छौं। दुरी नाप्न प्रयोग गरिने केही नाप्न साधनहरू तल



४. तल केही वस्तुहरूको नाप र उक्त नाप लिनका लागि उपयोग गरिने साधनहरू दिइएको छ।
 मिल्नेसँग धर्सो तानेर जोडा मिलाउनुहोस्

|    | नाप           | नाप्ने र   | प्राधन        |
|----|---------------|------------|---------------|
| क) | आलुको तौल     | <b>i</b> ) | लिटर          |
| ख) | दुध           | ii)        | नाप्ने फित्ता |
| ग) | आँगनको लम्बाइ | iii)       | तराजु         |



# चित्र पोस्टर

१. तलका पोष्टरहरू हेर्नु होस्। अनि के जानकारी प्राप्त हुन्छ लेखनुहोस्।



# २. तपाईंको नजिकको बजारमा के-कस्ता साइनबोर्डहरू राखिएका छन् ? लेख्नुहोस् ।

| क) |   | •   | • • | • • | • • | • • | <br>٠,  |   | • | ٠,  | ٠ |   | ٠, | ٠   | • • | • • | ٠ | • • | <br>• | • | • • | •   | • | ٠ | • |   | • • | • | ٠ | ٠ | • | • | • • | ٠ | • | • | •   | ٠ | • | • • | • | ٠ | • • | • | ٠ | • |   | ٠   | • |   | ٠ | • | • • | • |   | • | ٠   | • • | * | • ) |   |   |
|----|---|-----|-----|-----|-----|-----|---------|---|---|-----|---|---|----|-----|-----|-----|---|-----|-------|---|-----|-----|---|---|---|---|-----|---|---|---|---|---|-----|---|---|---|-----|---|---|-----|---|---|-----|---|---|---|---|-----|---|---|---|---|-----|---|---|---|-----|-----|---|-----|---|---|
| ख) |   | ••• |     | ••  |     |     | <br>• • | • |   | • • |   |   | •  |     | •   |     |   | •