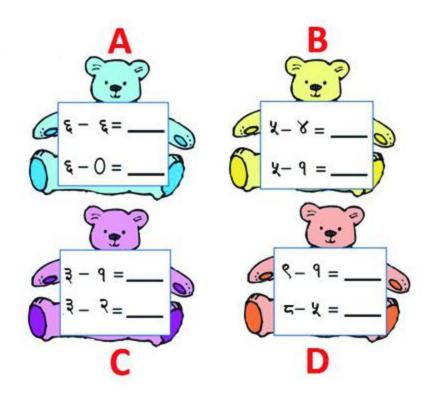

५ वटा खसी - २ वटा खसी = ३ वटा खसी

यहाँ ५ र २ को बिचमा राखिएको चिह्न घटाउ (-) को चिह्न हो । यसलाई माइनस पनि भनिन्छ । यसलाई ठाडो रूपमा पनि लेख्न सिकन्छः

यस्तै अन्य ३ ओटा अभ्यास खोजेर गर्नुहोस्।

२. जानकीले स्वीटर बुनेर बिक्री गर्नुहुन्छ । गत महिना उहाँले ७ वटा स्वीटर बुनेर बिक्री गर्नुभयो । यो महिनामा उहाँले ४ वटा स्वीटर बुनेर बिक्री गर्नुभयो भने गत महिनाभन्दा यो महिना कित कम स्वीटर बुनेर बिक्री गर्नुभएछ ¿

यो समस्याको क्याल्कुलेटरबाट समाधान गरौं।

#### त्यसकारण

७ - ४ = ३ हुन्छ।