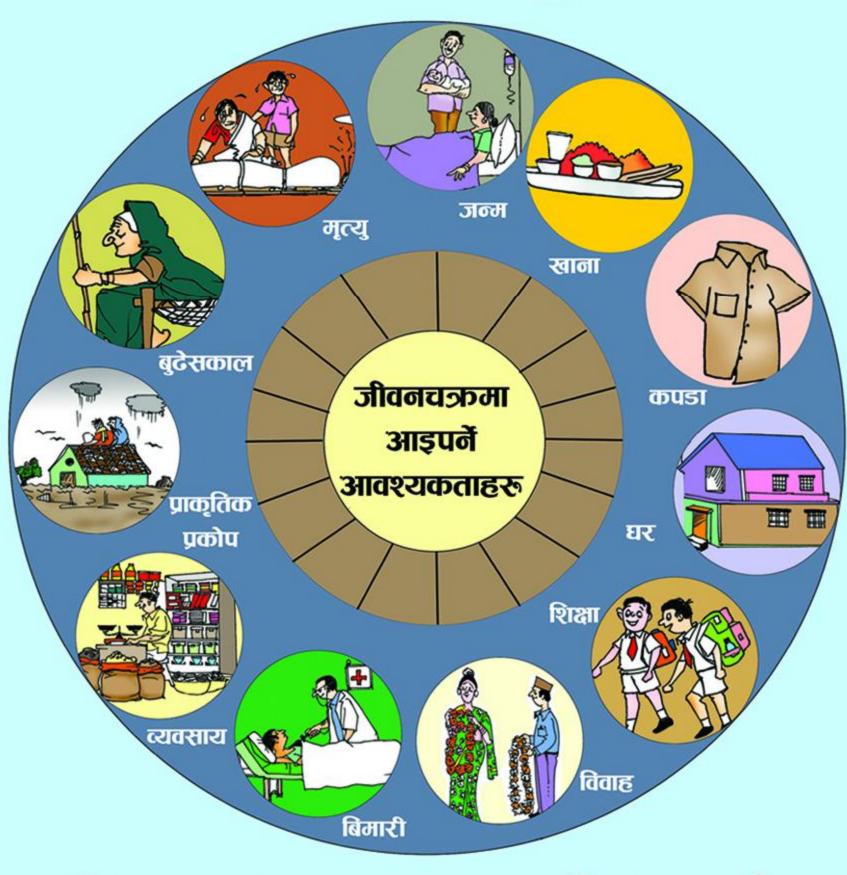

|
|                                                               |
|                                                               |
|                                                               |

# पाठ २

# स्वर वर्ण र शब्द चिनारी

# तलको अक्षर गीत गाउनुहोस्

# अक्षर गीत

अमला त आमाले इनारमा लानुभो ईश्वरले उखुमा रस हाल्नुभो एकतारे त ऐनामा ओखरजस्तो छ औजारले अंशुले फोरेजस्तो छ



# २. माथिको गीत सुनेर वा पढेर उत्तर दिनुहोस् :

- (क) आमाले के कहाँ लानुभयो ?
- (ख) के ओखर जस्तो देखियो ?
- (ग) अंशुले केले ओखर फोरिन् होला ?
- (घ) गाढा अक्षरमा लेखिएका वर्ण के के होलान् ?
- (ङ) कुन वर्ण पढ्न गारो छ ?

# ३. सुनेर सँगसँगै भन्नुहोस् :

अ आ इ ई उ ऊ ऋ एऐ ओ औ अं अः



आ 311 S 

刑 अँ अं अः 

# जीवनचत्रका विभिन्न आवश्यकता विचार गरी बचत गरौ र भविष्य सुरक्षित गरौ



जीवनका आवश्यकताहरू पहिचान गरौ





प्रकाशक म**लांगवा नगरपालिका** सर्लाही, मधेश, प्रदेश नेपाल