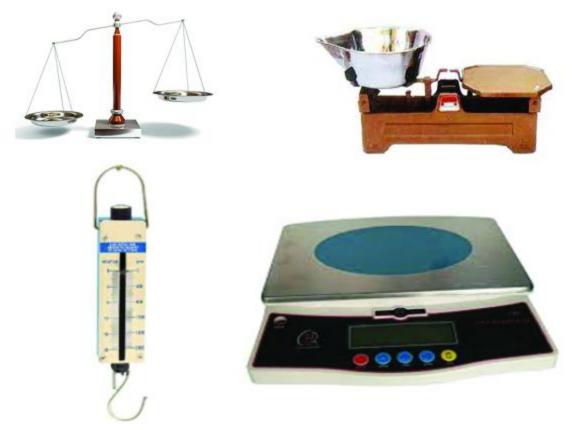

| 23 <sub>6</sub>     | 28                  | SÂ                  | <b>2</b> €                                | 20<br>10              |
| 5C                   | 5년<br>444                       |                     | \$ 4 de di          |                     | विषयः<br>२, १६, १०,<br>२५, २६, र<br>२५ शो |                       |

यो भित्तेपात्रो कुन साल र कुन कुन महिनाको हो ¿..... यो महिना कित दिनको छ ¿ ..... पुस महिनामा कित कित गते विदा छ ¿

आजको मिति लेख्नुहोस् र परिवारका सदस्यलाई देखाउनुहोस्।



# नाप्ने र जोख्ने

१. तपाईँले पिन कुनै वस्तु तौलेर िकनेको वा बिक्री गर्नु भएको छ ? तौल िलनका लागि केको प्रयोग गरिन्छ ? तपाईँले कुन कुन वस्तु तौल िलएर खरिद गर्नु भएको छ ? पसलमा चिनी, नुन, आलु, चिउरा, चामल जस्ता वस्तुहरू जोखेर खरिद विक्री गरिन्छ। यसका लागि विभिन्न प्रकारका तराजुको प्रयोग गरिन्छ।



माथिको पहिलो र दोस्रो तराजु धेरै प्रयोग हुने तराजु हो। तेस्रो तराजु कमानी तराजु हो। यो पनि कसैकसैले प्रयोग गर्ने गर्छन्। आजभोलि विजुलीबाट चल्ने तराजु पनि प्रयोग गरिन्छ। चौथो तराजु विजुलीबाट चल्ने तराजु हो। पहिलो र दोस्रो तराजुको प्रयोग गर्दा ढक पनि चाहिन्छ। तपाईँलाई थाहा छ, ढक कित कित तौलका हुन्छन् ? एकैछिन सौँच्नुहोस् है।



धेरै सानो सानो तौलका लागि ग्राम र अलि ठूलो तौलका लागि किलोग्रामका ढकहरूको प्रयोग गरिन्छ। अति ठूलो तौलका लागि क्वीन्टल पिन प्रयोग गरिन्छ। माथिको चित्रको दायाँ कुनामा के देख्नुहुन्छ ?

# तपाईँले पिन दुध किन्ने वा बेच्ने गर्नुभएको छ ? यसरी किन बेच गर्दा केले नापेर किनबेच गरिन्छ ?

दुध र दुध जस्तै तरल पदार्थ नाप्नका लागि लिटरको प्रयोग गरिन्छ। लिटरभन्दा पनि सानो परिमाण

किनबेच गर्नुपरेमा मिलिलिटरको प्रयोग गरिन्छ। लिटर र मिलिलिटरका भाँडाहरू यहाँ देखाइएको छ।

१ लिटर ५०० मि